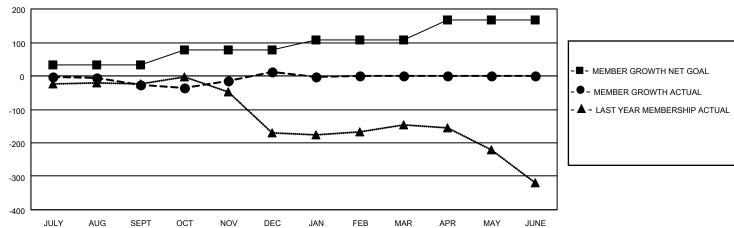

## GAT MONTHLY MEMBERSHIP PROGRESS REPORT

Results as of: 1/31/2021

Multiple District 410

**LOCATION: REP OF SOUTH AFRICA** 

| Clubs         |               |             |               | Members               |                         |                         |                                                    |  |
|---------------|---------------|-------------|---------------|-----------------------|-------------------------|-------------------------|----------------------------------------------------|--|
|               | RESULTS FOR   | R 2020-2021 |               | RESULTS FOR 2020-2021 |                         |                         |                                                    |  |
| QUARTER       | NEW CLUB GOAL | NEW CLUBS   | DROPPED CLUBS | QUARTER MEN           | MBER GROWTH NET<br>GOAL | MEMBER GROWTH<br>ACTUAL | DROPPED<br>MEMBERS ACTUAL<br>(including transfers) |  |
| JULY/AUG/SEPT | 0             | 0           | 0             | JULY/AUG/SEPT         | 34                      | 56                      | 65                                                 |  |
| OCT/NOV/DEC   | 1             | 0           | 1             | OCT/NOV/DEC           | 43                      | 162                     | 114                                                |  |
| JAN/FEB/MAR   | 0             | 0           | 0             | JAN/FEB/MAR           | 31                      | 8                       | 20                                                 |  |
| APR/MAY/JUNE  | 3             | 0           | 0             | APR/MAY/JUNE          | 60                      | 0                       | 0                                                  |  |

## GOALS AND ACTUAL MEMBERS CUMULATIVE

| DROPPED CLUBS: 1  |     | 59 CLUBS OF 132 ADDED 1 OR MORE<br>NEW MEMBERS | GENDER DISTRIBUTION  MALE 1,126 (54.90%) |              |     |
|-------------------|-----|------------------------------------------------|------------------------------------------|--------------|-----|
| DROPPED MEMBERS   |     |                                                | FEMALE                                   | 925 (45.10%) |     |
| DECEASED          | 23  | CLICK HERE FOR CUMULATIVE                      | TOTAL FAMILY UNIT MEMBERS                |              | 535 |
| CLUB CANCELLED 15 |     | MEMBERSHIP DATA                                |                                          |              | 077 |
| OTHER             | 161 |                                                | FAMILY MEMBERS PAYING HALF DUES          |              | 277 |
| TOTAL             | 199 |                                                | 1000                                     |              |     |