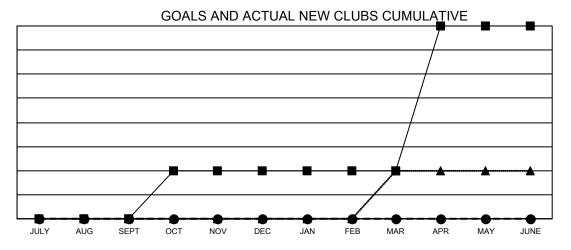

## GAT MONTHLY MEMBERSHIP PROGRESS REPORT

Results as of: 1/31/2021

Multiple District 410

**LOCATION: REP OF SOUTH AFRICA** 

| Clubs         |               |             |               | Members               |                         |                         |                                                    |  |
|---------------|---------------|-------------|---------------|-----------------------|-------------------------|-------------------------|----------------------------------------------------|--|
|               | RESULTS FOR   | R 2020-2021 |               | RESULTS FOR 2020-2021 |                         |                         |                                                    |  |
| QUARTER       | NEW CLUB GOAL | NEW CLUBS   | DROPPED CLUBS | QUARTER MEN           | MBER GROWTH NET<br>GOAL | MEMBER GROWTH<br>ACTUAL | DROPPED<br>MEMBERS ACTUAL<br>(including transfers) |  |
| JULY/AUG/SEPT | 0             | 0           | 0             | JULY/AUG/SEPT         | 34                      | 56                      | 65                                                 |  |
| OCT/NOV/DEC   | 1             | 0           | 1             | OCT/NOV/DEC           | 43                      | 162                     | 114                                                |  |
| JAN/FEB/MAR   | 0             | 0           | 0             | JAN/FEB/MAR           | 31                      | 8                       | 20                                                 |  |
| APR/MAY/JUNE  | 3             | 0           | 0             | APR/MAY/JUNE          | 60                      | 0                       | 0                                                  |  |

- CURRENT YEAR GOALS FOR NEW CLUBS

- ● - CURRENT YEAR ACTUAL NEW CLUBS

- ▲ - LAST YEAR ACTUAL NEW CLUBS